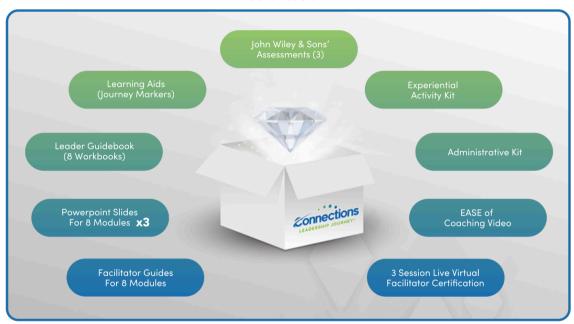

## LIVE VIRTUAL CERTIFICATE PROGRAM

Register and Complete Payment by:

November 24, 2025

Contact us for a Proposal and Pricing: info@thelearningedge.ca

VISIT WEBSITE

Connections Leadership Journey® Facilitator Certification is a complete turnkey solution for your leadership development training needs, here is what is included in your Certification:

#### **Included Materials:**

- Leader Guidebook
- Administrative Kit
- Experiential Activity Kit
- CLJ Branded Slide Deck